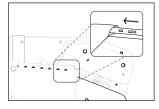

## **Start Generating Pillows:**

• To select the pillow size, quickly press & hold the I & button then I button.

• The screen will display a list of pillow sizes. Select your corresponding pillow size by pressing the L O outton or E V button then press the L I button to select the pillow size.