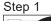

## Film Loading Instructions:

**1.** Load film onto film roller with arrows facing towards the machine. Film will go under flm align rod and in-between double rods.

**2.** On the side of the film that is closest to the machine, create a small opening and thread flm through the feeding tube up to the belts.