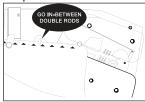

**3.** On the machine press the  $p_{0}$  button and assist pulling the film to the front of the machine. This will ensure that the film is fed properly when the machine begins to produce pillows.